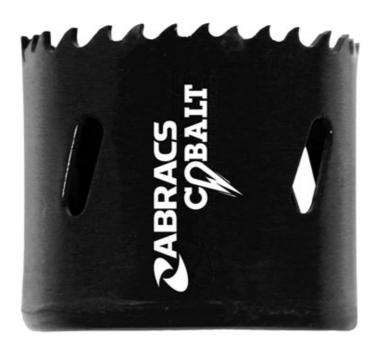

## **Abracs Hole Saw 70mm 1pc**

Abracs hole saws are used on a wide range of applications. Abracs hole saws are designed for use by professional trades people and manufactured from premium quality materials. Made with Bi-metal construction for extreme strength, durability and performance. Abracs hole saws are manufactured with high speed variable pitch teeth for fast and clean cutting and are suitable for use on a wide range of materials. To be used on mild steel, stainless steel, cast iron, aluminium, wood, non ferrous materials.

## **Additional Information**

- Bi-Metal Hole Saw
- · Suitable for use with Metal, Piping, Wood & Plastics
- · See packaging for optimum operating speed efficiency
- · Use with Arbor Part No. 32218
- Variable Pitch Teeth